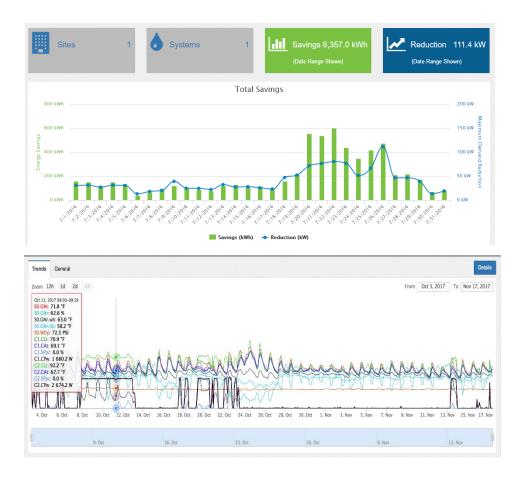

## **Performance Monitoring**

#### **Advantages**

- ✓ Quickly confirm the operational status of the Evaporcool System
- ✓ Graphically illustrate Real-time Energy savings
- Monitor and check cooling or refrigeration system condenser performance
- ✓ Spot trends that may indicate system performance or maintenance issues before they become a problem
- ✓ BACnet integration options

#### **Points Monitored**

- ✓ Ambient Dry Bulb Temperature
- ✓ Ambient Relative Humidity
- ✓ Ambient Wet Bulb Temperature\*
- ✓ Ambient Dew Point\*
- ✓ Compressor Power
- ✓ Condenser Inlet Air Temperature
- ✓ Condenser Liquid Line Temperature
- ✓ Evaporcool System Spray Percentage