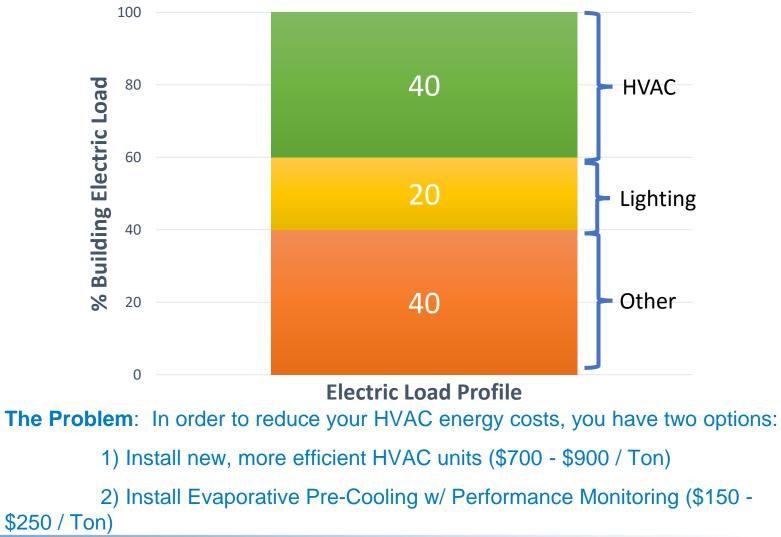

## Your Building's Electric Load

ENERGY EFFICIENCY TECHNOLOGIES ARE BECOMING STANDARDIZED AND MORE AFFORDABLE, BUT HAVE NOT ADDRESSED A BUILDING'S LARGEST ENERGY USER: <u>HVAC</u>